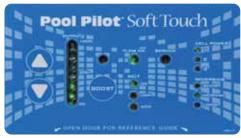

### Features:

- More purifier output than any other unit Up to 2.5 lbs. per day 47 g/H
- Microprocessor technology
- Patented temperature compensation
- 24 & 72 hour boost cycles
- Front panel quick reference guide
- Operates at all salt levels 2,000 35,000 ppm 2 to 35 g/L
- Operates at water temperature up to 104°F/40°C
- Soft reverse cell cleaning
- Choice of 4 cells to suit pool size
- Patented bypass manifold
- Controlled flow rate for optimum chlorine production
- Easy installation and service