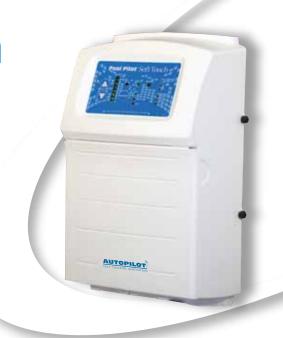

# Pool Pilot® Soft Touch

### Features:

- More purifier output than any other unit Up to 2.5 lbs. per day 47 g/H
- Microprocessor technology
- Patented temperature compensation
- 24 & 72 hour boost cycles
- Front panel quick reference guide
- Operates at all salt levels 2,000 35,000 ppm 2 to 35 g/L
- Operates at water temperature up to 104°F/40°C
- Soft reverse cell cleaning
- Choice of 4 cells to suit pool size
- Patented bypass manifold
- Controlled flow rate for optimum chlorine production
- Easy installation and service