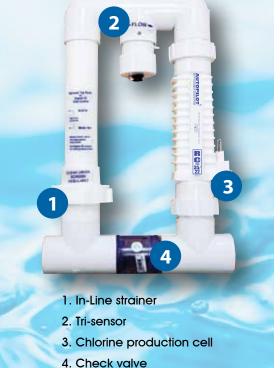

### Features:

- More purifier output than any other unit Up to 2.5 lbs. per day 47 g/H
- Microprocessor technology
- Patented temperature compensation
- 24 & 72 hour boost cycles
- Front panel quick reference guide
- Operates at all salt levels 2,000 35,000 ppm 2 to 35 g/L
- Operates at water temperature up to 104°F/40°C
- Soft reverse cell cleaning
- Choice of 4 cells to suit pool size
- Patented bypass manifold
- Controlled flow rate for optimum chlorine production
- Easy installation and service

| Part#  | Description                      | Maximum Pool Size    |
|--------|----------------------------------|----------------------|
| ST-220 | Soft Touch Power Supply 110/220V |                      |
| 94105  | Manifold with RC-35 Cell         | 35,000 gallons/127m³ |
| 94107  | Manifold with RC-42 Cell         | 42,000 gallons/155m³ |
| 94113  | Manifold with RC-52 Cell         | 52,000 gallons/192m³ |
| 94115C | Manifold with CC-15 Cell         | 67,000 gallons/254m³ |